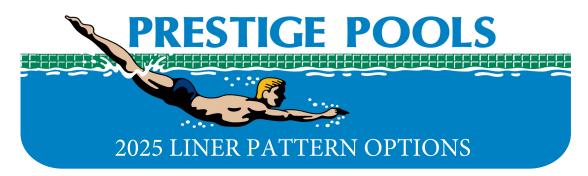

## THESE 20 MIL PATTERNS ARE INCLUDED IN THE STANDARD PRICING

COURTSTONE GRAY
W/ STARDUST GRAY

ISLAND WAVE W/TERRAZZO CARIBBEAN

COROLLA W/ STARDUST BLUE

COURTSTONE BLUE W/ STARDUST BLUE

HAMPTON W/ SEAGLASS

## 28 MIL TEXTURED PATTERNS BELOW FOLLOW CUSTOM PRICING PLEASE REFER TO SALESMAN FOR CURRENT PRICING

BLUE SLATE FULL FLOOR TEXTURED

MOUNT GRIS FULL FLOOR TEXTURED

MOUNT BLEU FULL FLOOR TEXTURED