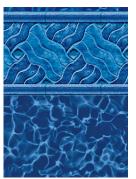

## THESE 20 MIL PATTERNS ARE INCLUDED IN THE STANDARD PRICING

COURTSTONE GRAY
W/ STARDUST GRAY

ISLAND WAVE W/TERRAZZO CARIBBEAN

COROLLA W/ STARDUST BLUE

COURTSTONE BLUE W/ STARDUST BLUE

HAMPTON W/ SEAGLASS