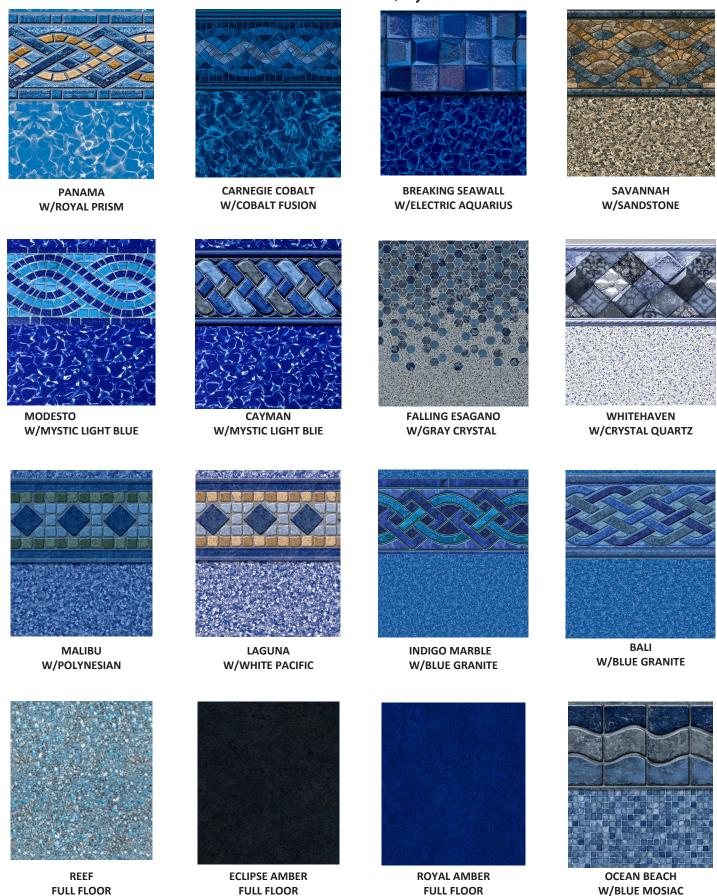

THE FIRST PORTION OF THE PATTERN NAME IS THE TILE PATTERN.

THE SECOND PORTION OF THE PATTERN NAME IS THE FLOOR PATTERN.

SOME FLOOR PATTERNS HAVE MULITPLE TILE PATTERNS TO SELECT FROM, THEY ARE NOT INTERCHANGEABLE

ANY PATTERN CAN BE ORDERED WITHOUT THE TILE PATTERN. IF YOU DO NOT WANT THE TILE PATTERN LET US KNOW "NO TILE"