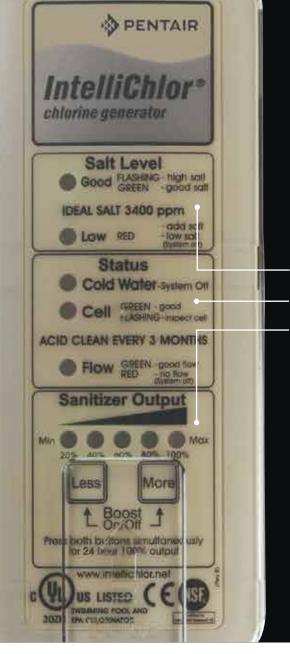

#### SIMPLER, SAFER, AUTOMATIC

Monitoring chlorine production is easy with the IntelliChlor generator. It's the only one with all controls and displays built into the cell—and the only one providing so much helpful feedback to you. Just select from one of five sanitizing levels to easily manage chlorine addition.

- Easy-to-view displays enable fast checking of salt levels, cell cleanliness, sanitizer output and water flow.
- Adjustment is as easy as pressing two buttons.

- All performance data—production settings, hours of operation, chlorine output, cell cleaning cycles, salt readings and water temperature averages—is captured daily, making it easy to maintain perfect water.
- Cell use tracking feature communicates remaining hours of cell life in real-time.
- Integrated sensors in the generator cell ensure that water flow is adequate for safer chlorine generation; under low water temperature conditions, automatic shut-off feature protects the unit and prolongs cell life.
- One-year warranty. See warranty for complete details.

## THE ONLY SALT CHLORINE GENERATOR WITH USER-FRIENDLY CONTROLS

Two LED Salt Level Indicators

Two-color Status Displays

Five Sanitizer Output Levels with Two-button Control